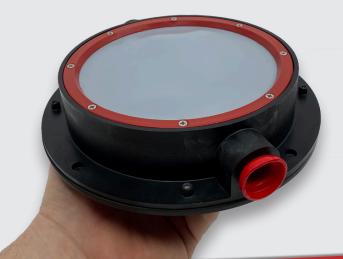

# BIN<sub>MASTER</sub>.

BM-25 Diaphragm Switch

Point level detection for bins and chutes

The BM-25 diaphragm switch is a pressure switch for high or low-level alerts in bins containing non-hazardous, free-flowing dry materials. Use it to reduce overfills and stop wasting valuable grains and fertilizer. The BM-25 lets you know when chutes or conveyors are clogged before making a mess.

#### BM-25 Point level switch features

- Rugged construction, simple design
- Durable molded nylon housing
- Corrosion resistant polymer construction
- Silicone diaphragm material
- Internal or external mounting