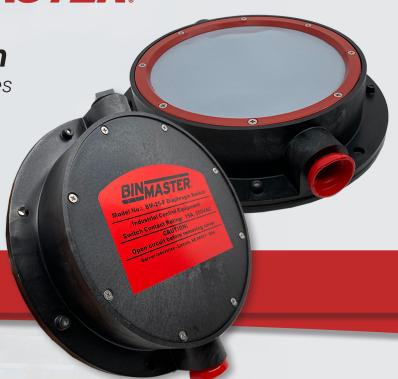

# BIN<sub>MASTER</sub>.

BM-25 Diaphragm Switch

Point level detection for bins and chutes

The BM-25 diaphragm switch is a pressure switch for high or low-level alerts in bins containing non-hazardous, free-flowing dry materials. Use it to reduce overfills and stop wasting valuable grains and fertilizer. The BM-25 lets you know when chutes or conveyors are clogged before making a mess.

#### BM-25 Point level switch features

- Rugged construction, simple design
- Durable molded nylon housing
- Corrosion resistant polymer construction
- Silicone diaphragm material
- Internal or external mounting