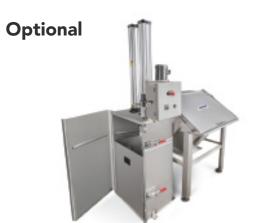

### Integrate as part of a system

The Dust Collector can be integrated with a hopper and is easily combined with conveyors, mixers, and other material handling and processing equipment.

BULK PROCESS EQUIPMENT

Distributed by: Bulk Process Equipment, Inc. info@bpeinc.net www.bpeinc.net

**SR Series** can be integrated with a hopper and is easily combined with conveyors, mixers, and other material handling and processing euipment.