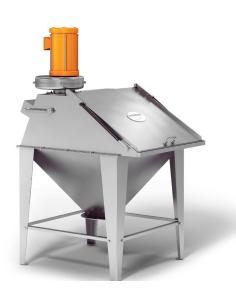

### Integrate as part of a system

The Dust Collector can be integrated with a hopper and is easily combined with conveyors, mixers, and other material handling and processing equipment.

BULK PROCESS EQUIPMENT

Distributed by: Bulk Process Equipment, Inc. info@bpeinc.net www.bpeinc.net

**SR Series** can be integrated with a hopper and is easily combined with conveyors, mixers, and other material handling and processing euipment.