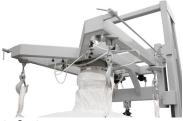

> Hapman's HD Bulk Bag Filler handles unlimited bag sizes up to 2 tons of total weight. Offers forward-traversing, self-locking hooks for easily securing bag loops from the front of the unit and an inflatable bladder for maximum dust control during bulk bag filling.

Safe Connect Protects operator safety with traversing and quick-releasing rear hook assemblies.

**Roller Conveyor** Frame mounted roller increases productivity for continuous applications.

Tension-Style Load Cells Hang weighing system fills bags more precisely and requires no recalibration when moved to different locations.