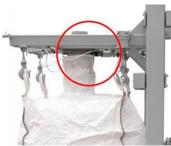

> Hapman's HD Bulk Bag Filler handles unlimited bag sizes up to 2 tons of total weight. Offers forward-traversing, self-locking hooks for easily securing bag loops from the front of the unit and an inflatable bladder for maximum dust control during bulk bag filling.

Safe Connect Protects operator safety with traversing and quick-releasing rear hook assemblies.

**Roller Conveyor** Frame mounted roller increases productivity for continuous applications.

Tension-Style Load Cells Hang weighing system fills bags more precisely and requires no recalibration when moved to different locations.