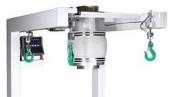

> Hapman's HD Bulk Bag Filler handles unlimited bag sizes up to 2 tons of total weight. Offers forward-traversing, self-locking hooks for easily securing bag loops from the front of the unit and an inflatable bladder for maximum dust control during bulk bag filling.

Safe Connect Protects operator safety with traversing and quick-releasing rear hook assemblies.

**Roller Conveyor** Frame mounted roller increases productivity for continuous applications.

Tension-Style Load Cells Hang weighing system fills bags more precisely and requires no recalibration when moved to different locations.