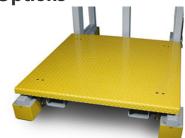

#### **Densification Deck**

Gives bags increased stability by gently vibrating material as the bag fills, insuring a fully filled square bottom.

Venturi Bag Inflation Inflates the bag to maximize capacity by removing folds and creases in the bag prior to filling.

Gain-in-Weight System Get precise results with four (4) frame-mounted load cells.