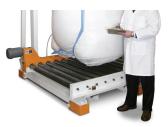

Safe Connect Protects operator safety with traversing and quick-releasing rear hook assemblies.

**Roller Conveyor** Frame mounted roller increases productivity for continuous applications.

Tension-Style Load Cells Hang weighing system fills bags more precisely and requires no recalibration when moved to different locations.