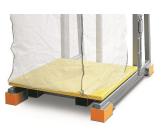

#### **Densification Deck**

Gives bags increased stability by gently vibrating material as the bag fills, insuring a fully filled square bottom.

Venturi Bag Inflation Inflates the bag to maximize capacity by removing folds and creases in the bag prior to filling.