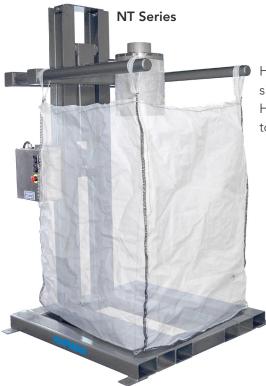

# **BULK BAG FILLER EFFECTIVE AND EFFICIENT FILLING**

**Heavy Duty** Design.

Hapman frames are fabricated with cantilevered heavy-gauge steel tubing for maximum strength.

**Built for Easy** Access.

Three-sided access allows for easy bag installation.

Customizable.

Hapman offers a variety od customizable features to insure your bulk bags are filled safely and swiftly.

**HD** Series

HAPMAN

Hapman's NT Bulk Bag Filler is a simplified, cost-effective design. Handles unlimited bag sizes up to 1 ton of total weight.